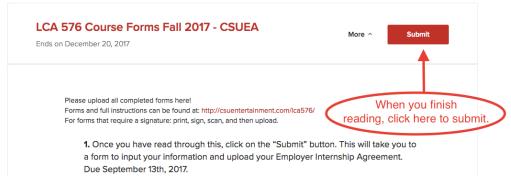

**4.** Next, click on the drop down menu and read through it: Sample:

Continue below...

5. Once you have read through, click on the "Submit" button. This will take you to a form to input your information and sign your **Internship Agreement**. Once you submit, an e-mail will be sent to your employer for them to read, review, & sign. **Due June 10 2022** (please e-mail us if your internship starts after this date so we can make the proper arrangements.)