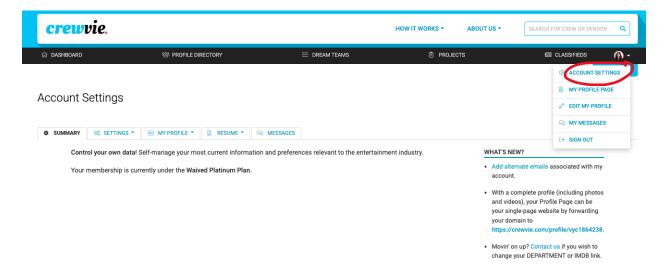

#### Account Settings

If you select **"Account Settings,"** listed in the dropdown menu under your picture, you will be taken to a page that looks like the following:

At the top of the page in a black banner, you will find some of the main features of Crewvie, such as **"Classifieds"** and **"Profile Directory"** (these will be explained later on). This banner will appear on all webpages of the platform.