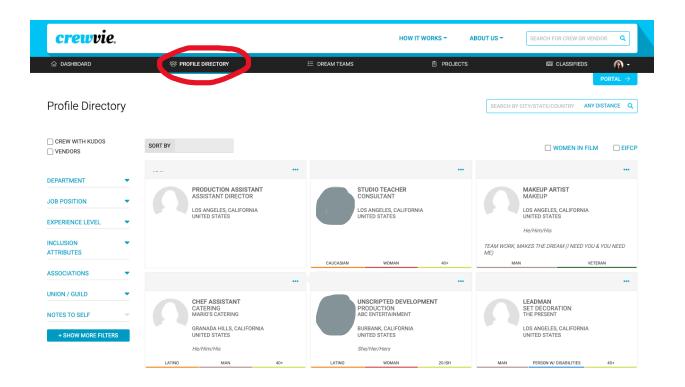

#### Profile Directory <sup>(28)</sup> PROFILE DIRECTORY

If you click **"Profile Directory"** at the top of the page in the black banner, you will find the **"Search for Crew"** feature. This feature enables you to search the crew database by keyword or location. You may also narrow the results using filters on the lefthand side. *Please note: you will not be able to see or use all of the filters listed, given the type of profile and access you have.* The profiles that align with your search will auto populate on the righthand side, where you will be able to see the key components of each profile, such as their full name, desired job position and department, and location. You can also select each profile to view their profile page in more detail.