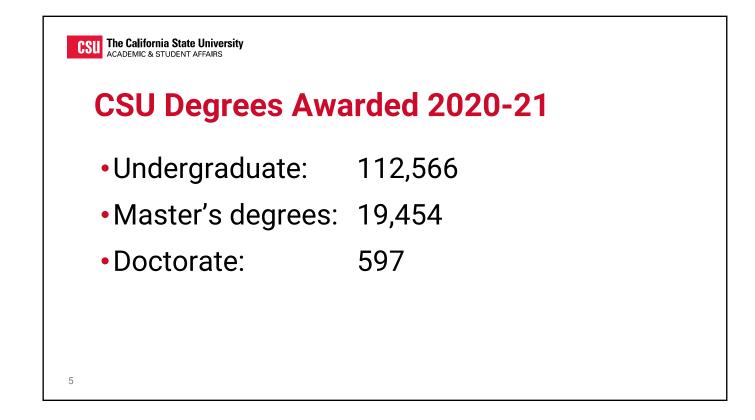

March 21-23, 2022

CSU The California State University ACADEMIC & STUDENT AFFAIRS

1

<image><section-header><section-header><section-header><section-header><section-header><section-header><section-header><image><image><image>











7





9

CSUI The California State University ACADEMIC & STUDENT AFFAIRS

## Why the CSU?

- Accessible and Affordable: Committed to serving under-represented students
- Supportive: Provides specialized training that meet students' diverse needs with highly competent subject-matter experts
- Filling Workforce Needs: Uniquely focused on workforce placement and social and economic mobility